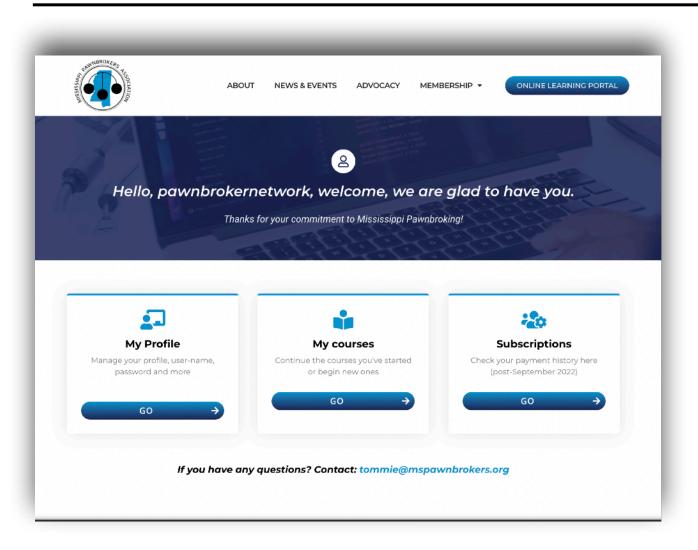

**OUR LATEST NEWS** 

MPA members will receive login instructions by email.

Once you're logged in, you'll see the link to the online learning portal.

MPA members will receive login instructions by email.

Once you're logged in, you'll see the link to the online learning portal.

At the Student Dashboard, you'll be able to see the number of courses available as well as how many you've completed.

In this way, you'll always know how close you are to fulfilling the required six hours of Continuing Education training.