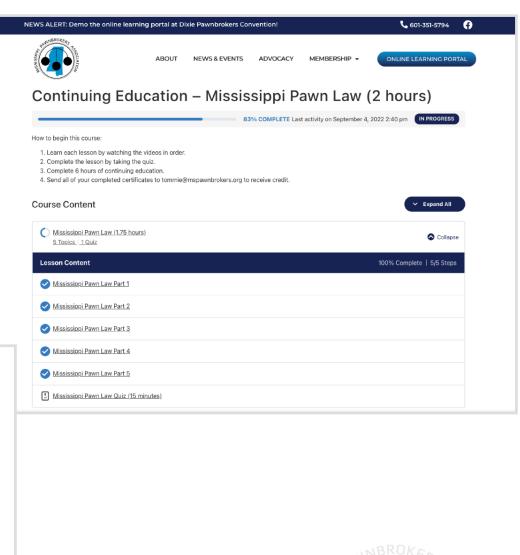

At the Student Dashboard, you'll be able to see the number of courses available as well as how many you've completed.

In this way, you'll always know how close you are to fulfilling the required six hours of Continuing Education training.

You'll be able to see the course titles and whether or not you've completed them.

You're always able to revisit courses that you've completed — in this way, you can have employees access the courses.

Once you've clicked on a course, you'll be able to see the lessons.

As you move through the lessons, you'll be able to see your progress

Once the video has been viewed, you'll be able to move on to the next video lesson.

# The final step is completion of the Quiz.

Successful completion of the quiz will result in a certificate and your student dashboard being updated to reflect the hours completed.

 You'll find your certificates at the Student Learning Dashboard