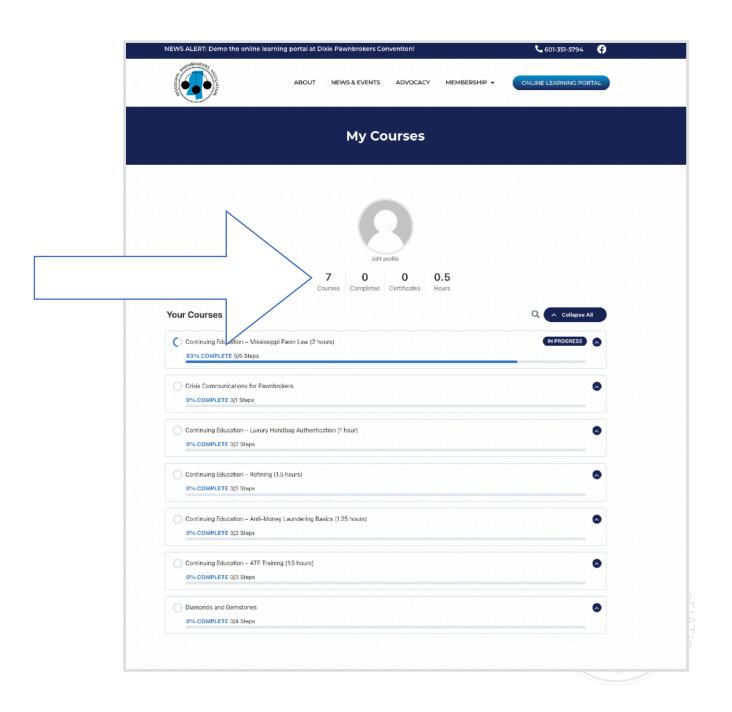

At the Student Dashboard, you'll be able to see the number of courses available as well as how many you've completed.

In this way, you'll always know how close you are to fulfilling the required six hours of Continuing Education training.

You'll be able to see the course titles and whether or not you've completed them.

You're always able to revisit courses that you've completed — in this way, you can have employees access the courses.

Once you've clicked on a course, you'll be able to see the lessons.