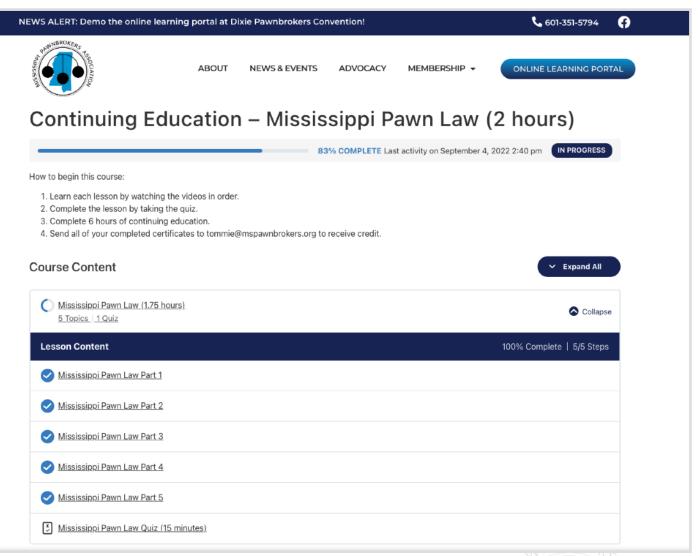

You'll be able to see the course titles and whether or not you've completed them.

You're always able to revisit courses that you've completed — in this way, you can have employees access the courses.

Once you've clicked on a course, you'll be able to see the lessons.

As you move through the lessons, you'll be able to see your progress

Once the video has been viewed, you'll be able to move on to the next video lesson.

# The final step is completion of the Quiz.

Successful completion of the quiz will result in a certificate and your student dashboard being updated to reflect the hours completed.

 You'll find your certificates at the Student Learning Dashboard