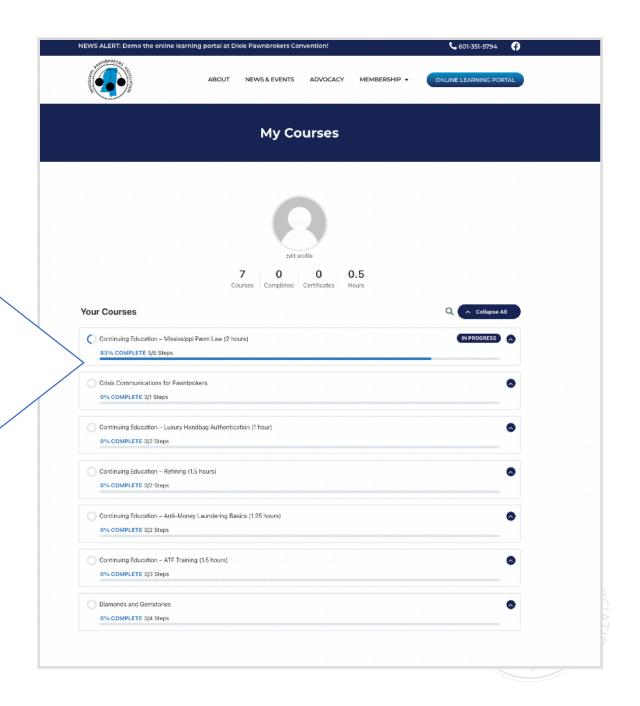

At the Student Dashboard, you'll be able to see the number of courses available as well as how many you've completed.

In this way, you'll always know how close you are to fulfilling the required six hours of Continuing Education training.

You'll be able to see the course titles and whether or not you've completed them.

You're always able to revisit courses that you've completed — in this way, you can have employees access the courses.

Once you've clicked on a course, you'll be able to see the lessons.