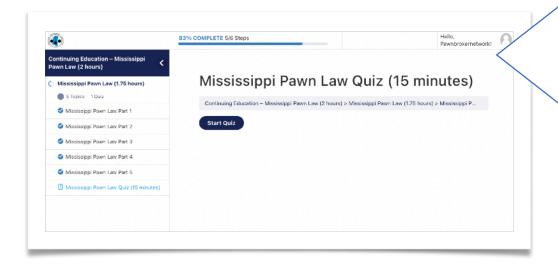

# The final step is completion of the Quiz.

Successful completion of the quiz will result in a certificate and your student dashboard being updated to reflect the hours completed.

 You'll find your certificates at the Student Learning Dashboard