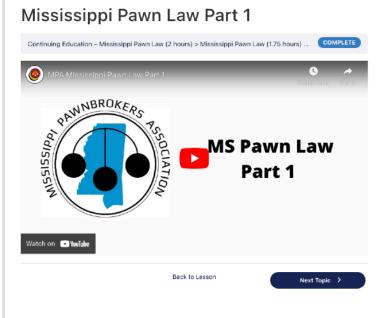

You'll be able to see the course titles and whether or not you've completed them.

You're always able to revisit courses that you've completed — in this way, you can have employees access the courses.

Once you've clicked on a course, you'll be able to see the lessons.

As you move through the lessons, you'll be able to see your progress

Once the video has been viewed, you'll be able to move on to the next video lesson.