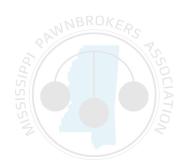

At the Student Dashboard, you'll be able to see the number of courses available as well as how many you've completed.

In this way, you'll always know how close you are to fulfilling the required six hours of Continuing Education training.

You'll be able to see the course titles and whether or not you've completed them.

You're always able to revisit courses that you've completed — in this way, you can have employees access the courses.

Once you've clicked on a course, you'll be able to see the lessons.

As you move through the lessons, you'll be able to see your progress

Once the video has been viewed, you'll be able to move on to the next video lesson.

# The final step is completion of the Quiz.

Successful completion of the quiz will result in a certificate and your student dashboard being updated to reflect the hours completed.

 You'll find your certificates at the Student Learning Dashboard