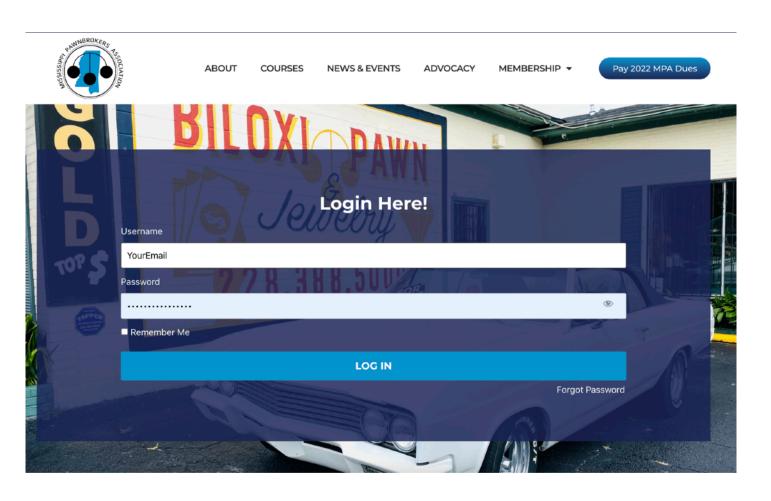

A username and password is required to access the courses.

Your username is the email address that's on file with MPA.

Only current paid members will have an active username and password.

Dues can be paid online.

**OUR LATEST NEWS** 

MPA members will receive login instructions by email.

Once you're logged in, you'll see the link to the online learning portal.

MPA members will receive login instructions by email.

Once you're logged in, you'll see the link to the online learning portal.

Get started and watch the overview video

https://www.mspawnbrokers.org/continuingeducationcourses/

Student Dashboard: login here

https://www.mspawnbrokers.org/member-login/