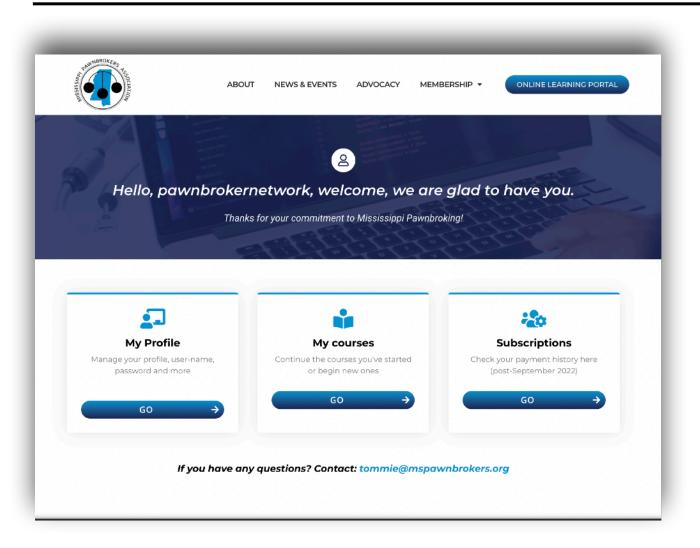

A username and password is required to access the courses.

Your username is the email address that's on file with MPA.

Only current paid members will have an active username and password.

Dues can be paid online.

**OUR LATEST NEWS** 

MPA members will receive login instructions by email.

Once you're logged in, you'll see the link to the online learning portal.

MPA members will receive login instructions by email.

Once you're logged in, you'll see the link to the online learning portal.