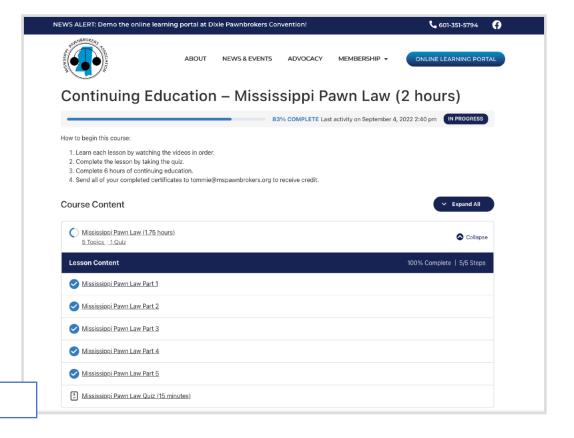

At the Student Dashboard, you'll be able to see the number of courses available as well as how many you've completed.

In this way, you'll always know how close you are to fulfilling the required six hours of Continuing Education training.

You'll be able to see the course titles and whether or not you've completed them.

You're always able to revisit courses that you've completed — in this way, you can have employees access the courses.

Once you've clicked on a course, you'll be able to see the lessons.

As you move through the lessons, you'll be able to see your progress

Once the video has been viewed, you'll be able to move on to the next video lesson.

# The final step is completion of the Quiz.

Successful completion of the quiz will result in a certificate and your student dashboard being updated to reflect the hours completed.

 You'll find your certificates at the Student Learning Dashboard